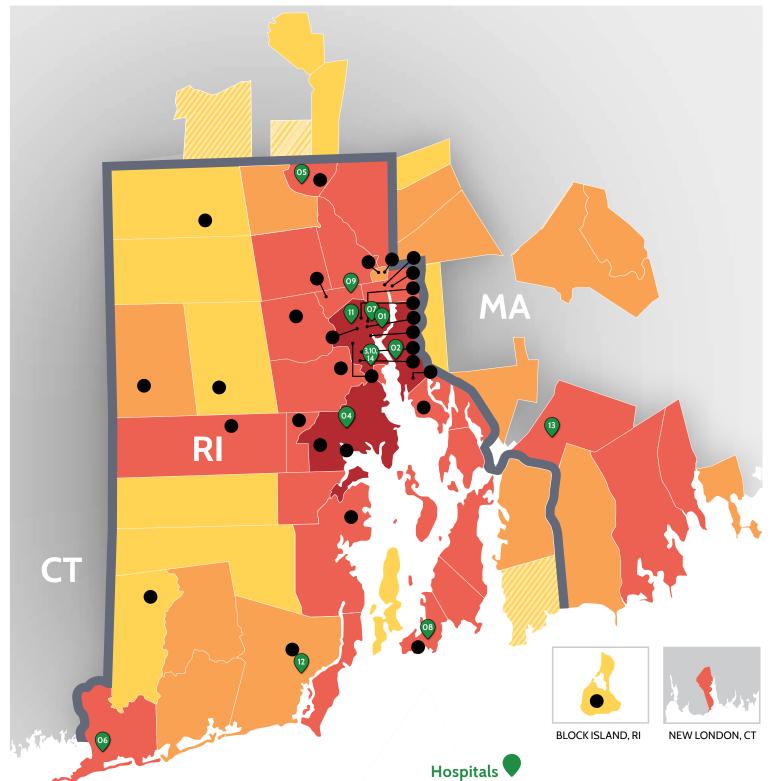

## 01. Butler Hospital, Providence

- 02. Bradley Hospital, East Providence
- 03. Hasbro Children's Hospital, Providence
- 04. Kent County Memorial Hospital, Warwick
- 05. Landmark Medical Center, Woonsocket
- 06. Westerly Hospital, Westerly
- 07. Miriam Hospital, Providence
- 08. Newport Hospital, Newport
- 09. Our Lady of Fatima, North Providence
- 10. Rhode Island Hospital, Providence
- 11. Roger Williams Hospital, Providence
- 12. South County Hospital, Wakefield
- 13. Steward St. Anne's Hospital, Fall River
- 14. Women & Infants Hospital, Providence